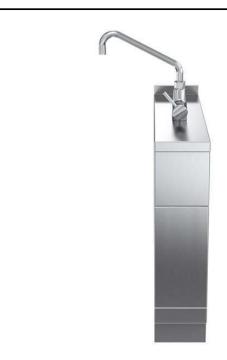

588387 (MAEAGBB3OO)

Water mixing tap with one lever, one-side operated with backsplash

#### Item No.

Water mixing tap with lever for hot and cold water. Unit constructed according to DIN 18860\_2 with 20 mm drop nose top and 70 mm recessed plinth. Internal frame for heavy duty sturdiness in stainless steel. 2 mm top in 1.4301 (AISI 304). Flat surface construction, easily cleanable. THERMODUL connection system enables seamless worktop when units are connected and avoids soil penetrating. IPX5 water resistant certification. Configuration: Freestanding, one-side operated with backsplash.

### **Main Features**

- Water mixing unit for hot and cold water.
- All major components may be easily accessed from the front.
- THERMODUL connection system creates a seamless work top when units are connected to each other thus avoiding soil penetrating vital components and facilitating the removal of units in case of replacement or service.
- Large stainless steel tap.