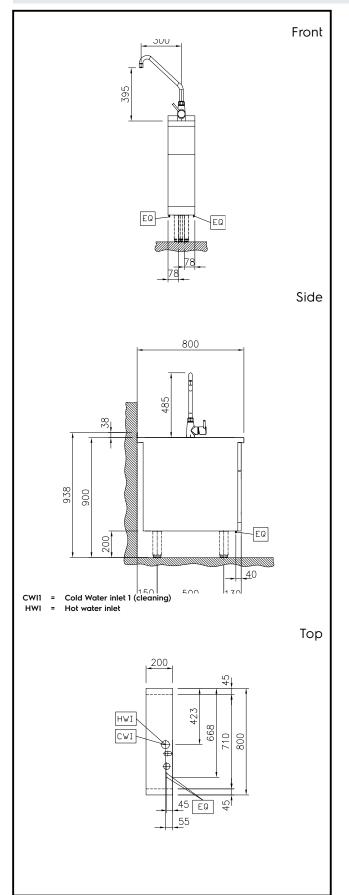

### **Key Information:**

External dimensions, Width: 200 mm External dimensions, Depth: 800 mm External dimensions, Height: 700 mm Net weight: 23 kg

### Water:

Inlet water line size:

588387 (MAEAGBB3OO) 3/4" Incoming Cold/hot Water line

3/4" size: